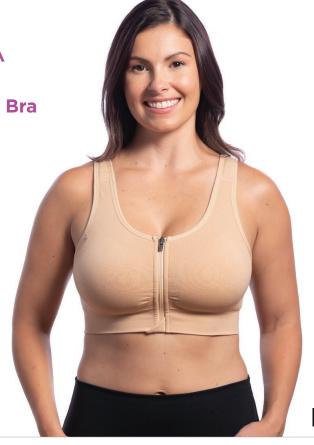

Lifestyle & Recovery Wire-Free Bra

## **Compression: Medium to low**

- · Every day easy wear
- Wire-free with underwire level lift, support & shape
- Versatile breast form pockets
- Targeted, mapped relaxed coverage compression
- Adjustable and padded shoulder strap
- One g-hook center mass for easy zip
- Axillary and rear comfortable coverage & compression
- Seamless weave technology
- Easy care: machine wash & tumble dry
- Front lock zip
- Body friendly: 24/7 wearability easy to size & fit
- Minimal SKU's for ordering & restocking
- Antibacterial

## **EVERY DAY EASY WEAR**

The HuggerVIDA, with low to medium compression, delivers the same great quality and attention to design as our HuggerPRIMA but with reduced coverage and overall compression for increased comfort and wearability.