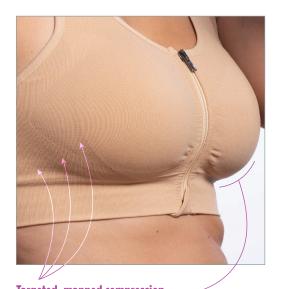

**Targeted, mapped compression**Using seamless weave technology for great, wire-free lift, support & shape.

**Versatile breast form pockets**Use with prosthetic, padding or ice.