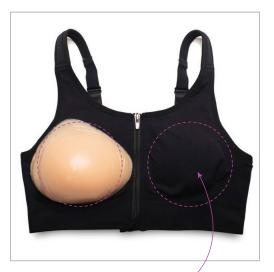

**Targeted, mapped compression**Using seamless weave technology for great, wire-free lift, support & shape.

**Versatile breast form pockets**Use with prosthetic, padding or ice.