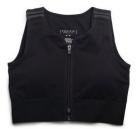

# **HuggerPRIMA** is commonly used for:

Post-Surgical
Active Recovery
Physical Therapy
Recurring Seroma
Lymphedema
High, Mid & Low Impact exercise

# What we have heard from our HuggerPRIMA Wearers:

Upsize one size for extra comfort
Upsize one size if you are a D+ cup for less compressive fit
Great for exercise if you are a D+cup
Add a HuggerEXTENDER to moderate full compression