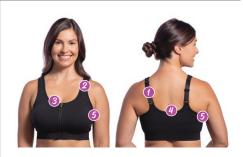

- 1 Adjustable shoulder strap
- **2** Padded, comfortable shoulder strap
- **3** Scoop neckline, reduced coverage
- 4 Comfortable, reduced coverage
- **5** High axillary coverage