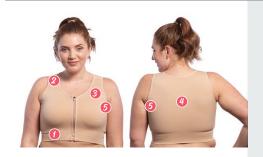

## Which Hugger is right for you?

- 1 Low, wide flexible bottom band
- 2 Adjustable front, padded band
- **3** Full upper pole coverage
- 4 Full back coverage
- **5** Full axillary coverage & compression