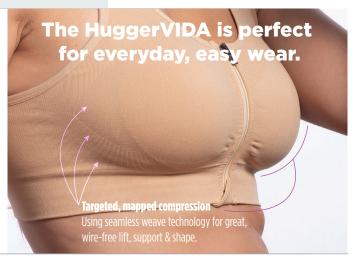

## Ready to select & fit your HuggerPRIMA or HuggerVIDA?

## Which Hugger is right for you?







- 1 Low, wide flexible bottom band
- 2 Adjustable front, padded band
- **3** Full upper pole coverage
- 4 Full back coverage
- **5** Full axillary coverage & compression

## **SHARED ADVANTAGES:**

Versatile breast form pockets

Targeted, mapped compression zones

Seamless weave, wire-free techology

Body friendly - 24/7 wearability

Easy care - machine wash, tumble dry

Antibacterial



- 1 Adjustable shoulder strap
- **2** Padded, comfortable shoulder strap
- **3** Scoop neckline, reduced coverage
- 4 Comfortable, reduced coverage
- **5** High axillary coverage

## The HuggerPRIMA is operating room ready.









Contact us, we would love to hear from you: 1-888-746-7360 sales@prairie.world