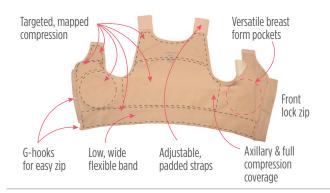

## **SHARED ADVANTAGES:**

Versatile breast form pockets

Targeted, mapped compression zones

Seamless weave, wire-free techology

Body friendly - 24/7 wearability

Easy care - machine wash, tumble dry

Antibacterial